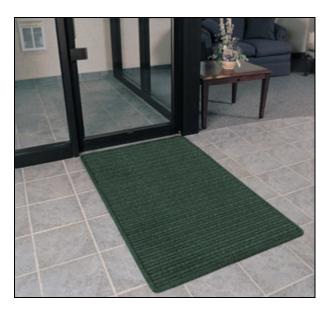

## Barrier Rib Entrance Mats

Barrier Rib Entrance Mats perform the duties of top-notch entrance mats while still remaining stylish and clean.

- Aqua Dam border retains moisture so moisture will not seep out onto floors.
- Cross-weave pattern removes dirt and debris from shoes.
- Rubber backing has cleats to prevent mat slippage.
- Treated with anti-microbial agent to kill bacteria and germs.